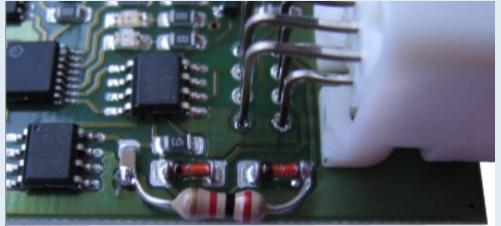

is supplied WITHOUT a plug, in order to save the client's money.

However, it is also possible to obtain it with a sealed plug in a ready-to-use form.

Naturally, for an appropriate material reward,

ATENTION: on some systems it is required to install an additional load (resistor) on the motor plus control wire. 1.2 lump for weight, and more is possible. In fact, the wire needs to be free from air. It can be done something like this -