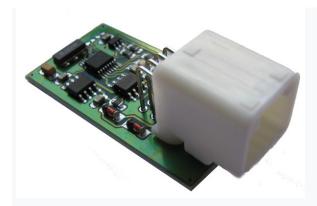

## 5. Ford ESCL emulator, for FORD global B1 (B2E) platform - Fiesta, B-Max etc.

Everything is in the description.

With a 4-pin plug will not work. For this is only for 8-pin, which are on small cars ...

is supplied WITHOUT a plug, in order to save the client's money.

However, it is also possible to obtain it with a sealed plug in a ready-to-use form.

Naturally, for an appropriate material reward,

ATENTION: on some systems it is required to install an additional load (resistor) on the motor plus control wire. 1.2 lump for weight, and more is possible. In fact, the wire needs to be free from air. It can be done something like this -