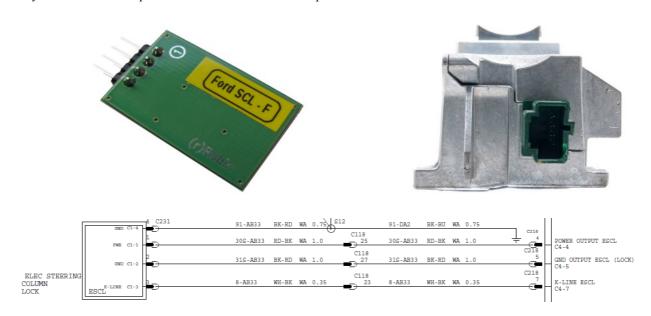

## Description:

Device emulates Ford ESCL unit, compatible with Ford C1 platform cars (Focus mk2, C-MAX etc) starting from 2003 and up to 2012. Original SCL number looks like 8M51-3F880-Gx , connector has 4 pins. Emulator is plug & play, no alignment necessary. Designed for original connector, can use original one desoldered from SCL or simple 2.54mm pitch pin header.

### Installation on car:

Solder connector onto board and attach wiring loom. That's all to do. Note that original SCL is powered only when there is a request for status or command for open or close.

### Pinout:

pin1: +PWR (switched), pin2: GND (switched), pin3: K-line, pin4: GND (chassis).