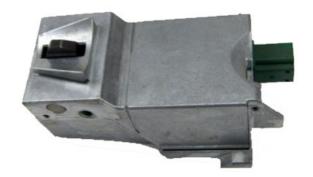

## Description:

Device emulates Ford ESCL unit, compatible with Ford C1 platform cars (Focus mk2, C-MAX etc) starting from 2003 and up to 2012. Original SCL number looks like 8M51-3F880-Gx , connector has 4 pins. Emulator is plug & play, no alignment necessary. Designed for original connector, can use original one desoldered from SCL or simple 2.54mm pitch pin header.