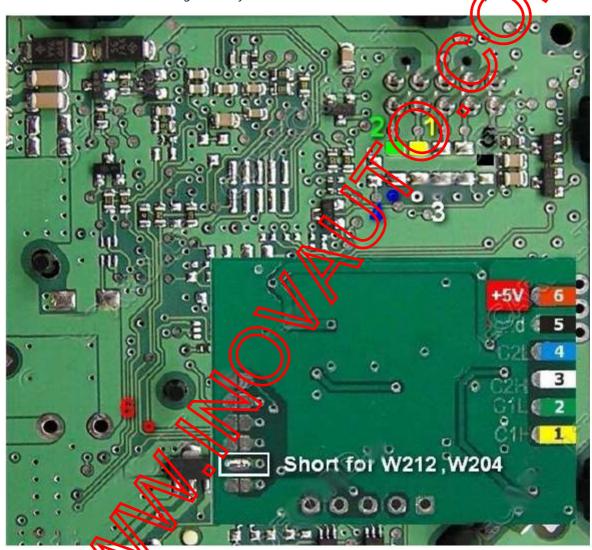

For first prepare Mercedes CAN filter board: remove resistor marked in picture and solder first configuration points. Use fine KYNAR wire for installation.

Remove from EZS board SMD part marked with red "X". With short, good isolated wire connect Mercedes CAN filter to EZS board according picture: 1-1 (C1H), 2-2(C1L), 3-3(C2H), 4-4(C2L) 5-5(GND), and 6-6 (+5V).

For first prepare Mercedes CAN filter board: check - resistor 121 must be soldered an solder second configuration points like in pictures.

Remove EZS board from casing. Carefully disconnect board from mechanic – look or picture

Remove from EZS board SMD part marked with red "X". With short, good isolated wire connect Mercedes AN filter to EZS board according picture: 1-1 (C1H), 2-2(C1L), 3-3(C2H), 4-4(C2L), 5-5(GND), and 6-6 (+5V).

For first prepare Mercedes CAN filter board: check - resistor 121 must be soldered and solder second configuration points like in pictures.

Remove from EZS board SMD part marked with red "X". With short, good isolated wire commercedes CAN filter to EZS board according picture: 1-1 (C1H), 2-2(C1L), 3-3(C2H), 4-4(C2L), 5(GND), and 6-6 (+5V).