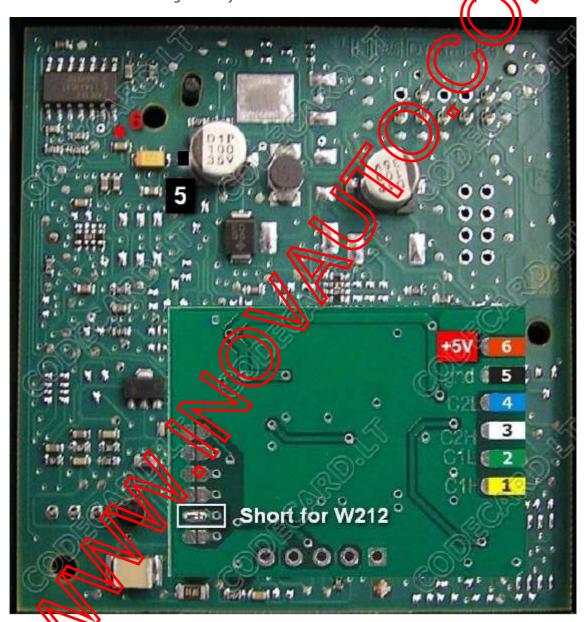

For first prepare Mercedes CAN filter board: check - resistor 121 must be soldered an solder second configuration points like in pictures.

Remove EZS board from casing. Carefully disconnect board from mechanic – look or picture

Remove from EZS board SMD part marked with red "X". With short, good isolated wire connect Mercedes AN filter to EZS board according picture: 1-1 (C1H), 2-2(C1L), 3-3(C2H), 4-4(C2L), 5-5(GND), and 6-6 (+5V).

After connection insulate Mercedes SAN filter board with heat shrink or insulation tape. Put it carefully to EZS casing.