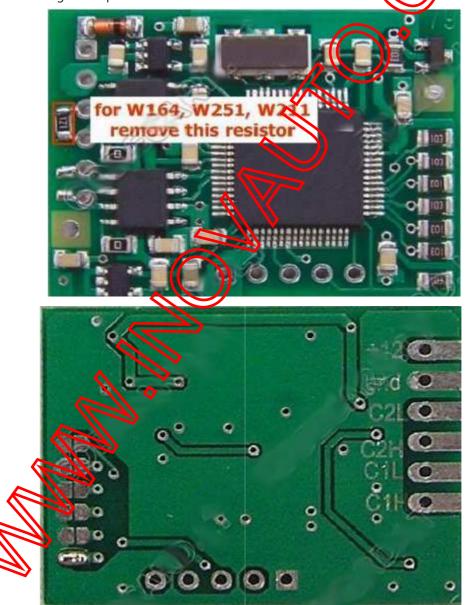

# Mercedes CAN filter connection manual

1. Mercedes ML W164, GL X164, R-class W251 installation instructions

In these models Mercedes use 2 kinds of EZS (also named EIS-electronic ignition switch): In older cars <2007 - with 9S12 processor, in new cars 2007+ - EZS with AMAZONAS processor. Mercedes CAN filter will work with both EZS types. For installation remove EZS from car.

For first prepare Mercedes CAN filter board: remove resistor marked in picture and solder first configuration points. Use fine KYNAR wire for installation.

Remove from EZS board SMD part marked with red "X". With short, good isolated wire connect Mercedes CAN filter to EZS board according picture: 1-1 (C1H), 2-2(C1L), 3-3(C2H), 4-4(C2L) 5-5(GND), and 6-6 (+5V).

Mercedes ML W164, GL X164, R-class W251 Type 1:

Mercedes ML W164, GL X164, R-class W251 Type 2:

After connection insufate Mercedes CAN filter board with heat shrink or insulation tape. Put it carefully to EZS casing.