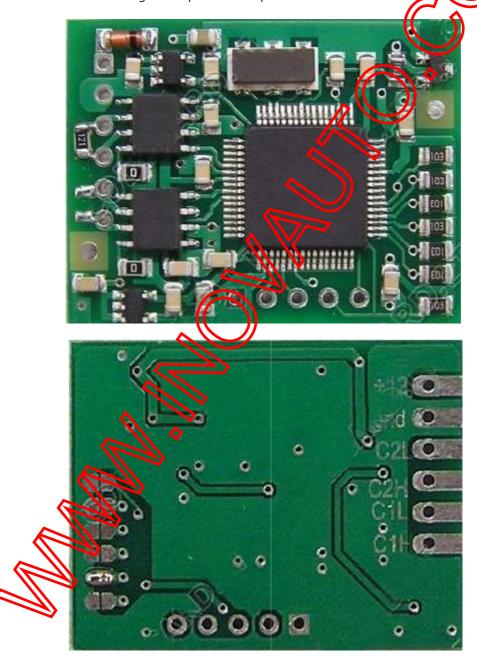

For first prepare Mercedes CAN filter board: remove resistor marked in picture and solder first configuration points. Use fine KYNAR wire for installation.

Remove from EZS board SMD part marked with red "X". With short, good isolated wire connect Mercedes CAN filter to EZS board according picture: 1-1 (C1H), 2-2(C1L), 3-3(C2H), 4-4(C2L) 5-5(GND), and 6-6 (+5V).

Mercedes ML W164, GL X164, R-class W251 Type 1:

Mercedes ML W164, GL X164, R-class W251 Type 2:

After connection insufate Mercedes CAN filter board with heat shrink or insulation tape. Put it carefully to EZS casing.