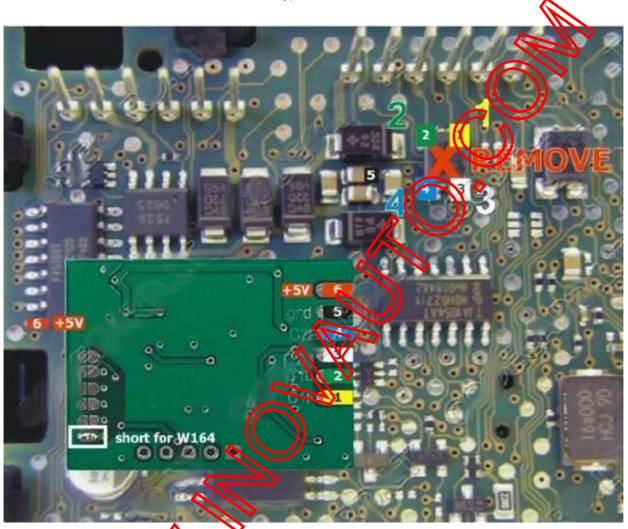

### 3. Mercedes E-class W212 installation instructions.

In these models Mercedes use new EZS with NEC processor marked JURA (also named EIS-electronic ignition switch). Mercedes CAN filter will work with both EZS types. For installation remove EZS from car.

For first prepare Mercedes CAN filter board: check - resistor 121 must be soldered an solder second configuration points like in pictures.

Remove EZS board from casing. Carefully disconnect board from mechanic – look or picture

Remove from EZS board SMD part marked with red "X". With short, good isolated wire connect Mercedes AN filter to EZS board according picture: 1-1 (C1H), 2-2(C1L), 3-3(C2H), 4-4(C2L), 5-5(GND), and 6-6 (+5V).

After connection insulate Mercedes SAN filter board with heat shrink or insulation tape. Put it carefully to EZS casing.