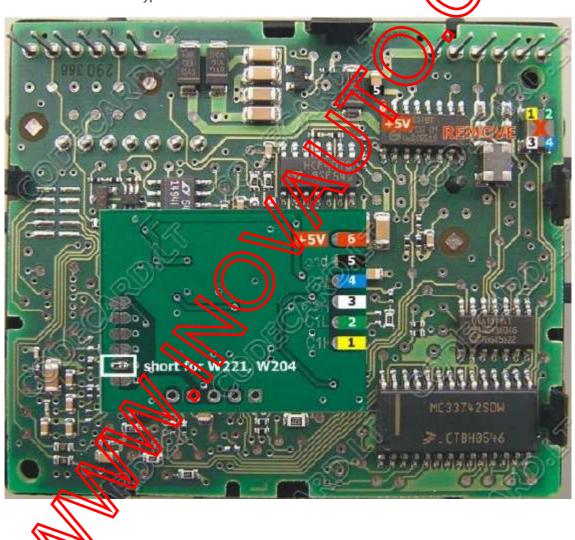

### 2. Mercedes C-class W204 installation instructions.

In these models Mercedes use new EZS with NEC processor marked IRLAND or HAVANNA (an named EIS-electronic ignition switch). Mercedes CAN filter will work with both EZS types. For installation remove EZS from car.

Remove EZS board from casing. Carefully disconnect board from mechanic – look or picture

Remove from EZS board SMD part marked with red "X". With short, good isolated wire connect Mercedes CAN filter to EZS board according picture: 1-1 (C1H), 2-2(C1L), 3-3(C2H), 4-4(C2L), 5-5(GND), and 6-6 (+5V).

After connection insulate Mercedes SAN filter board with heat shrink or insulation tape. Put it carefully to EZS casing.