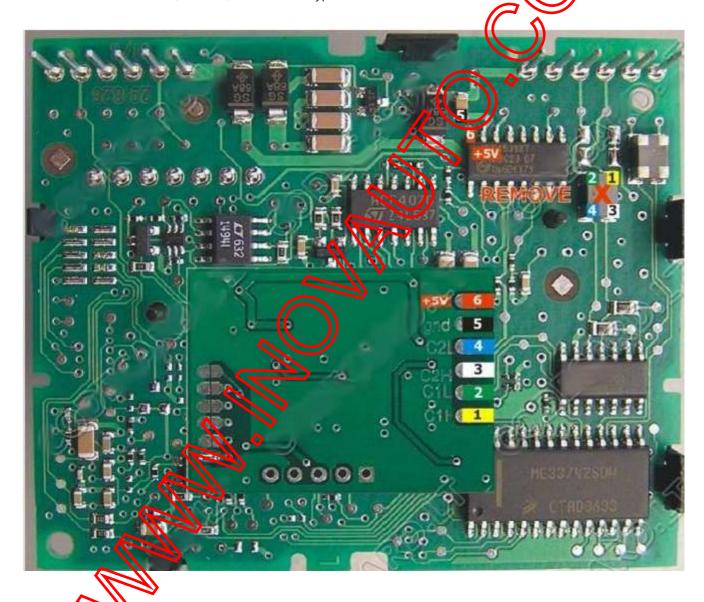

### 2. Mercedes C-class W204 installation instructions.

In these models Mercedes use new EZS with NEC processor marked IRLAND or HAVANNA (an named EIS-electronic ignition switch). Mercedes CAN filter will work with both EZS types. For installation remove EZS from car.

Remove EZS board from casing. Carefully disconnect board from mechanic – look or picture

Remove from EZS board SMD part marked with red "X". With short, good isolated wire connect Mercedes CAN filter to EZS board according picture: 1-1 (C1H), 2-2(C1L), 3-3(C2H), 4-4(C2L), 5-5(GND), and 6-6 (+5V).

After connection insulate Mercedes SAN filter board with heat shrink or insulation tape. Put it carefully to EZS casing.