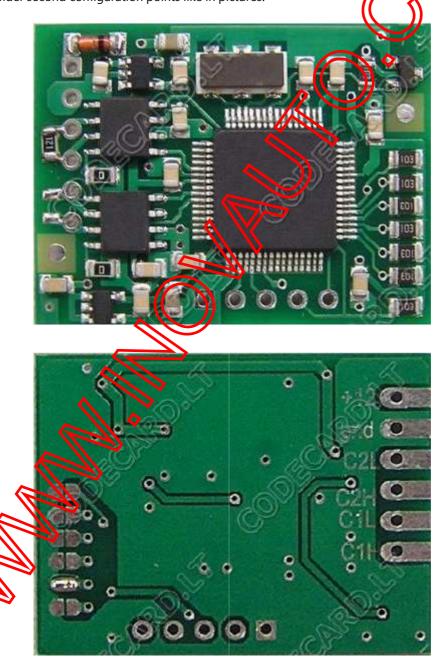

### 4. Mercedes S-class W221 installation instructions

Mercedes W221 use new EZS with NEC processor marked IRLAND or HAVANNA (also named Else electronic ignition switch). Mercedes CAN filter will work with both EZS types. For installation term EZS from car.

For first prepare Mercedes CAN filter board: check - resistor 121 must be soldered and solder second configuration points like in pictures.

Remove from EZS board SMD part marked with red "X". With short, good isolated wire commercedes CAN filter to EZS board according picture: 1-1 (C1H), 2-2(C1L), 3-3(C2H), 4-4(C2L), 5(GND), and 6-6 (+5V).