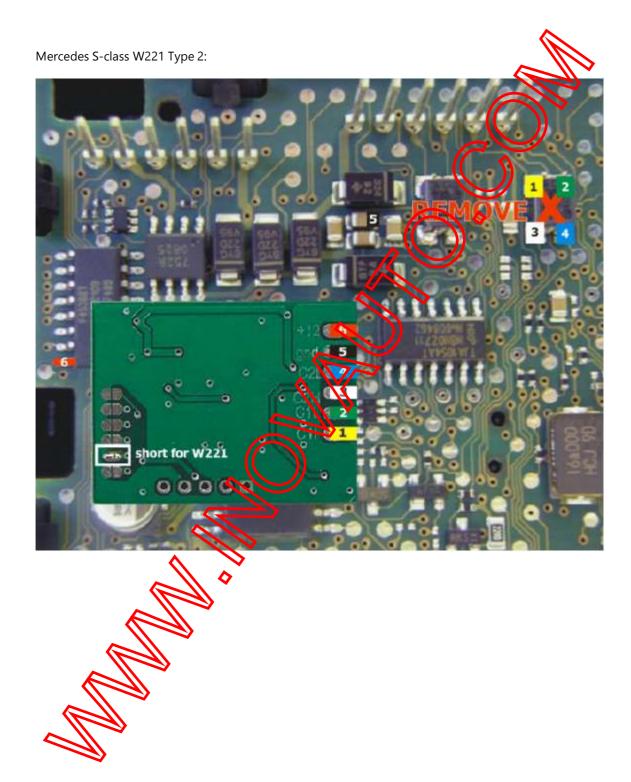

## Mercedes S-class W221 Type 1:

For first prepare Mercedes CAN filter board: check - resistor 121 must be soldered and solder second configuration points like in pictures.

Remove from EZS board SMD part marked with red "X". With short, good isolated wire commercedes CAN filter to EZS board according picture: 1-1 (C1H), 2-2(C1L), 3-3(C2H), 4-4(C2L), 5(GND), and 6-6 (+5V).