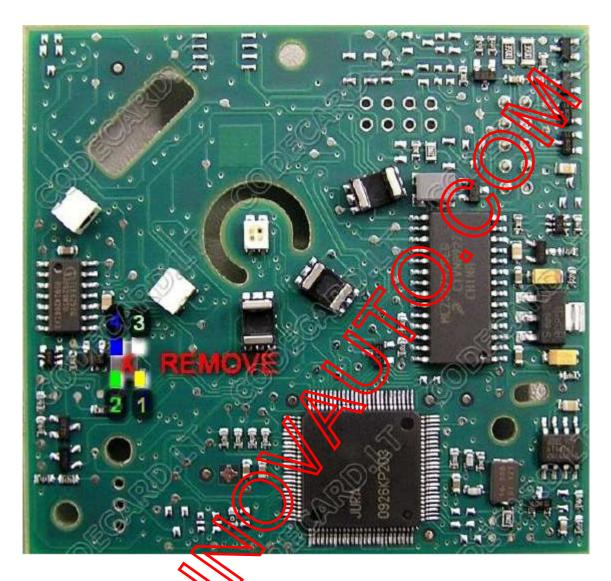

### 3. Mercedes E-class W212 installation instructions.

In these models Mercedes use new EZS with NEC processor marked JURA (also named EIS-electronic ignition switch). Mercedes CAN filter will work with both EZS types. For installation remove EZS from car.

For first prepare Mercedes CAN filter board: check - resistor 121 must be soldered an solder second configuration points like in pictures.

Remove EZS board from casing. Carefully disconnect board from mechanic – look or picture

Remove from EZS board SMD part marked with red "X". With short, good isolated wire connect Mercedes AN filter to EZS board according picture: 1-1 (C1H), 2-2(C1L), 3-3(C2H), 4-4(C2L), 5-5(GND), and 6-6 (+5V).

After connection insulate Mercedes SAN filter board with heat shrink or insulation tape. Put it carefully to EZS casing.