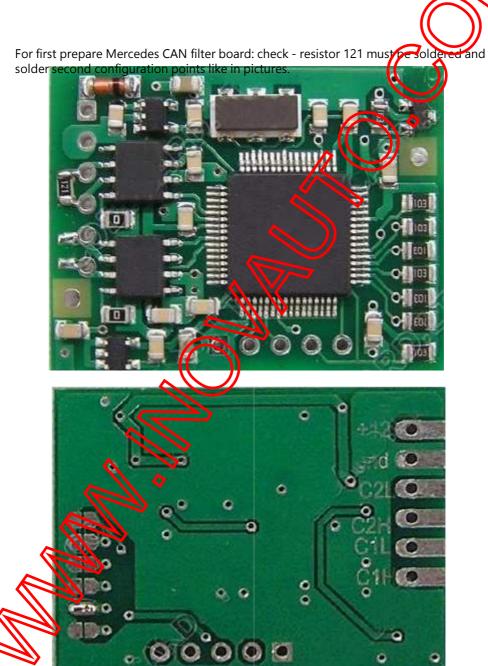

### 4. Mercedes S-class W221 installation instructions

Mercedes W221 use new EZS with NEC processor marked IRLAND or HAVANNA (also named Else electronic ignition switch). Mercedes CAN filter will work with both EZS types. For installation term EZS from car.

For first prepare Mercedes CAN filter board: check - resistor 121 must be soldered and solder second configuration points like in pictures.

Remove from EZS board SMD part marked with red "X". With short, good isolated wire commercedes CAN filter to EZS board according picture: 1-1 (C1H), 2-2(C1L), 3-3(C2H), 4-4(C2L), 5(GND), and 6-6 (+5V).

## Mercedes S-class W221 Type 1: