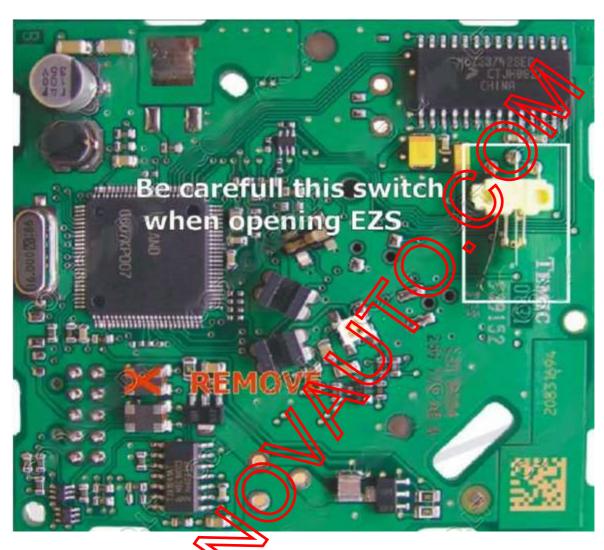

For first prepare Mercedes CAN filter board: remove resistor marked in picture and solder first configuration points. Use fine KYNAR wire for installation.

Remove from EZS board SMD part marked with red "X". With short, good isolated wire connect Mercedes CAN filter to EZS board according picture: 1-1 (C1H), 2-2(C1L), 3-3(C2H), 4-4(C2L) 5-5(GND), and 6-6 (+5V).

Remove EZS board from casing. Carefully disconnect board from mechanic – look or picture

Remove from EZS board SMD part marked with red "X". With short, good isolated wire connect Mercedes CAN filter to EZS board according picture: 1-1 (C1H), 2-2(C1L), 3-3(C2H), 4-4(C2L), 5-5(GND), and 6-6 (+5V).

Remove from EZS board SMD part marked with red "X". With short, good isolated wire connect Mercedes AN filter to EZS board according picture: 1-1 (C1H), 2-2(C1L), 3-3(C2H), 4-4(C2L), 5-5(GND), and 6-6 (+5V).