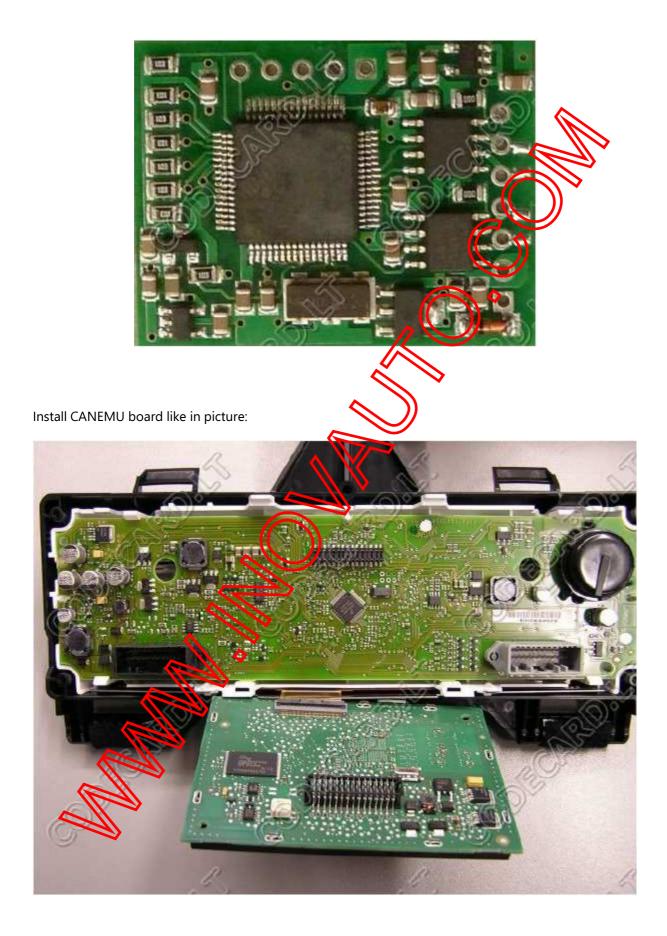

Install CANEMU board like in picture:

- 2. Renault Megane III installation instructions

Remove instrument cluster and change mileage in 24C16 EEPROM.

• For first prepare CANEMU board: solder 3 configuration point. Use fine KYNAR wire for installation.