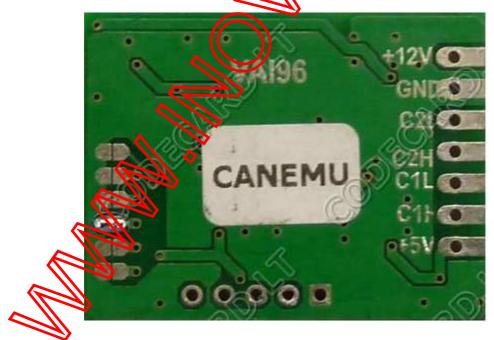

## CANEMU CAN filter connection manual for Renault

1. Renault Laguna III installation instructions

Remove instrument cluster and change mileage in 20016 EEPROM.

• For first prepare CANEMU board, solder 3 configuration point. Use fine KYNAR wire for installation.