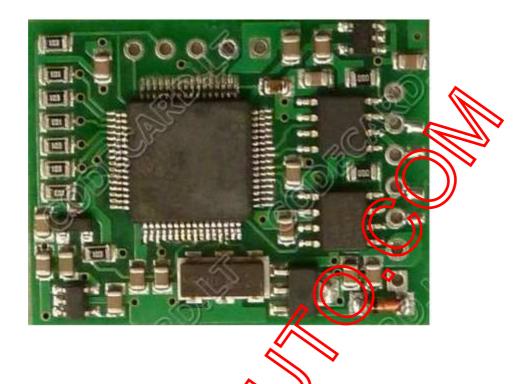

## CANEMU CAN filter connection manual for Renault

1. Renault Laguna III installation instructions

Remove instrument cluster and change mileage in 20016 EEPROM.

• For first prepare CANEMU board, solder 3 configuration point. Use fine KYNAR wire for installation.