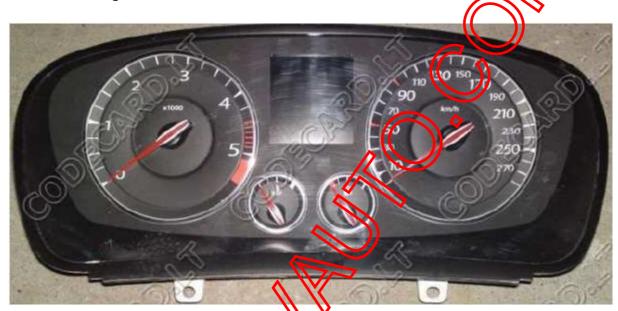

## CANEMU CAN filter connection manual for Renault

1. Renault Laguna III installation instructions

Remove instrument cluster and change mileage in 20016 EEPROM.

• For first prepare CANEMU board, solder 3 configuration point. Use fine KYNAR wire for installation.