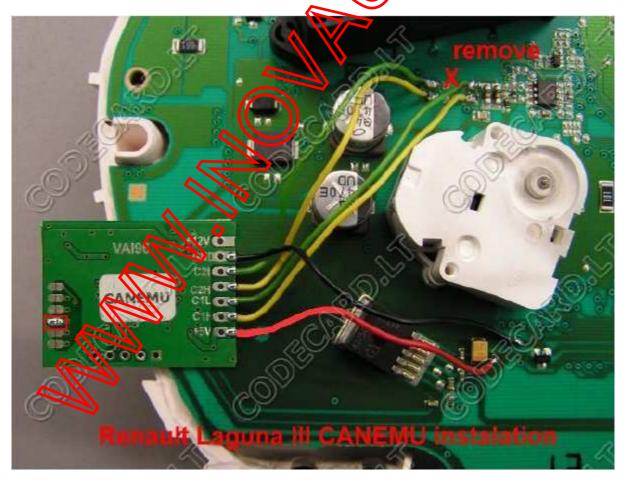

Install CANEMU board like in picture:

- 2. Renault Megane III installation instructions

Remove instrument cluster and change mileage in 24C16 EEPROM.

• For first prepare CANEMU board: solder 3 configuration point. Use fine KYNAR wire for installation.