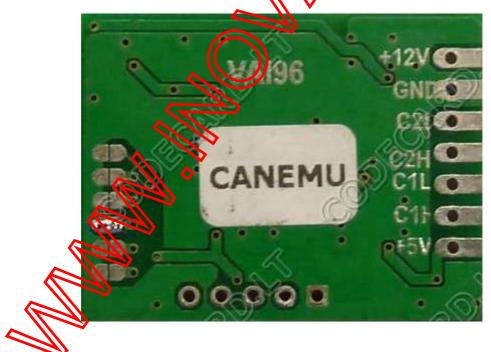

## CANEMU CAN filter connection manual for Renault

1. Renault Laguna III installation instructions

Remove instrument cluster and change mileage in 20016 EEPROM.

• For first prepare CANEMU board, solder 3 configuration point. Use fine KYNAR wire for installation.