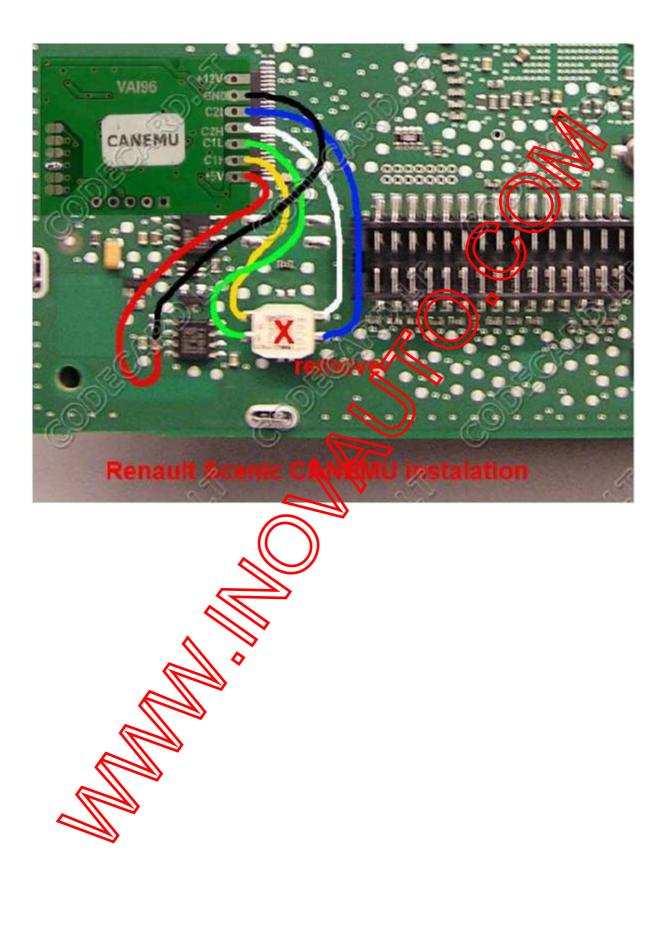

3. Renault Scenic III installation instructions

Remove instrument cluster and change mileage in ACTAGEROM.

• For first prepare CANEMU board: solder configuration point. Use fine KYNAR wire for installation.