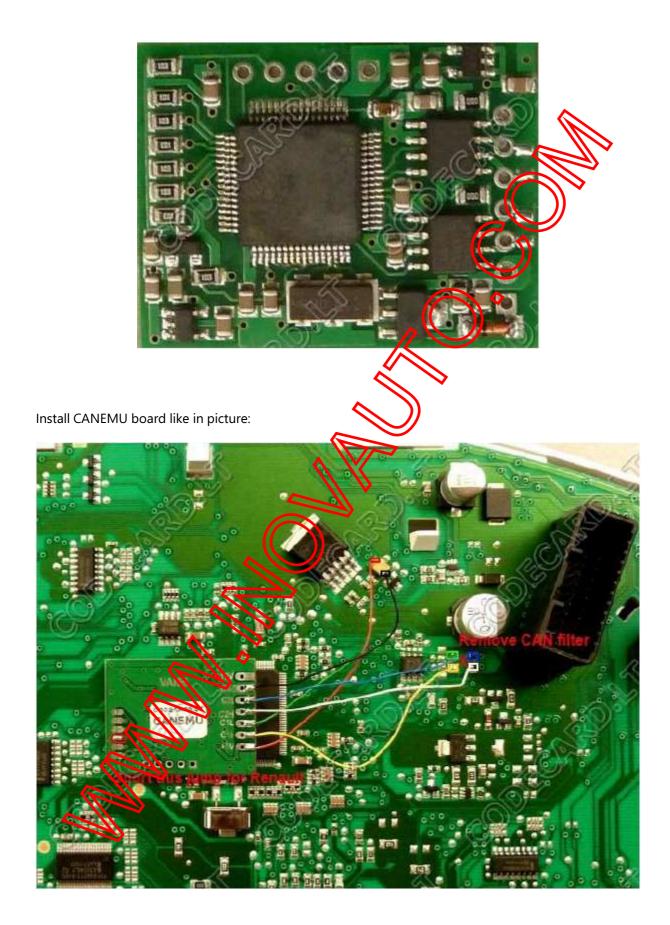

Install CANEMU board like in picture:

- 2. Renault Megane III installation instructions

Remove instrument cluster and change mileage in 24C16 EEPROM.

• For first prepare CANEMU board: solder 3 configuration point. Use fine KYNAR wire for installation.